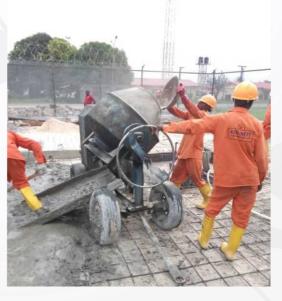

## **PROJECTS EXECUTED...**

Maintenance Painting, Surface Stabilization And Scarp Relocation At Ogharefe Lact Unit In OML 111