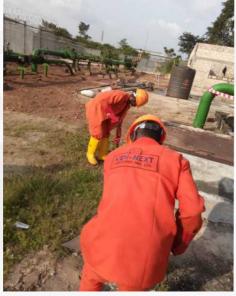

## **PROJECTS EXECUTED...**

Maintenance Painting, Surface Stabilization And Scarp Relocation At Ogharefe Lact Unit In OML 111