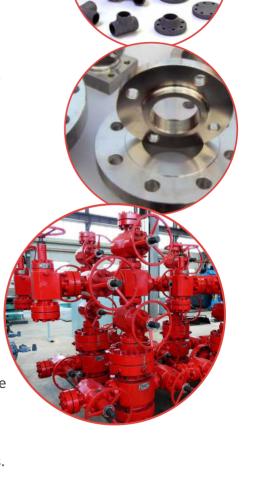

#### **Wellheads, Christmas Trees & Accessories**

We offers a variety of Christmas Trees, wellheads of various types and sizes in standard versions which includes:

Solid block, brine leaching, selective underground gas selective, circulation head for brine geothermal, specially equipped with choke for gas flow control, control with subsurface safety valve control-line Injection line.

#### **Solution** Fittings/Flanges

Butt-weld Elbows, Tees, Reducers, Caps to ASME B16.9 and 16.28 Forged Fittings to ASME B16.11 Weld Neck, Long Weld Neck, Socket Weld, Blind, Slip On, Orifice Flanges in all pressure ratings, with Raised Face, Flat Face or Ring Type Joint as required to ASME B16.5 & 16.47 Specifications: ASTM, BS, NF, EN/DIN and special customer requirements Materials: Carbon/Low temperature, Alloy, Stainless, Copper-nickel alloys.