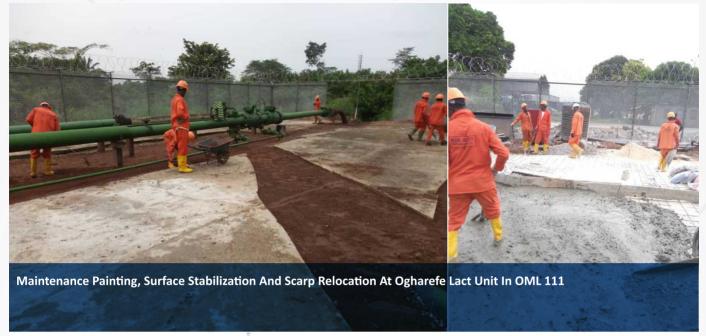

## **PROJECTS EXECUTED...**

Maintenance Painting, Surface Stabilization And Scarp Relocation At Ogharefe Lact Unit In OML 111