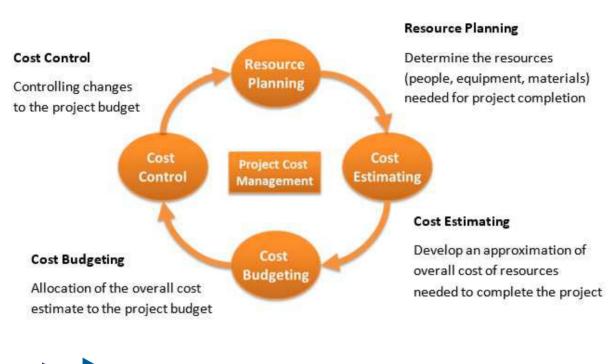

# COST CONTROL & RESOURCE ALLOCATION SERVICES

Ken-Next engages certified experts and innovative technology to support clients, in cost control and resource allocation. With the adoption of up-to-date analysis methods and technology, we identify, schedule and assign available resources to tasks and projects, enabling our clients to attain project/company objectives effectively.