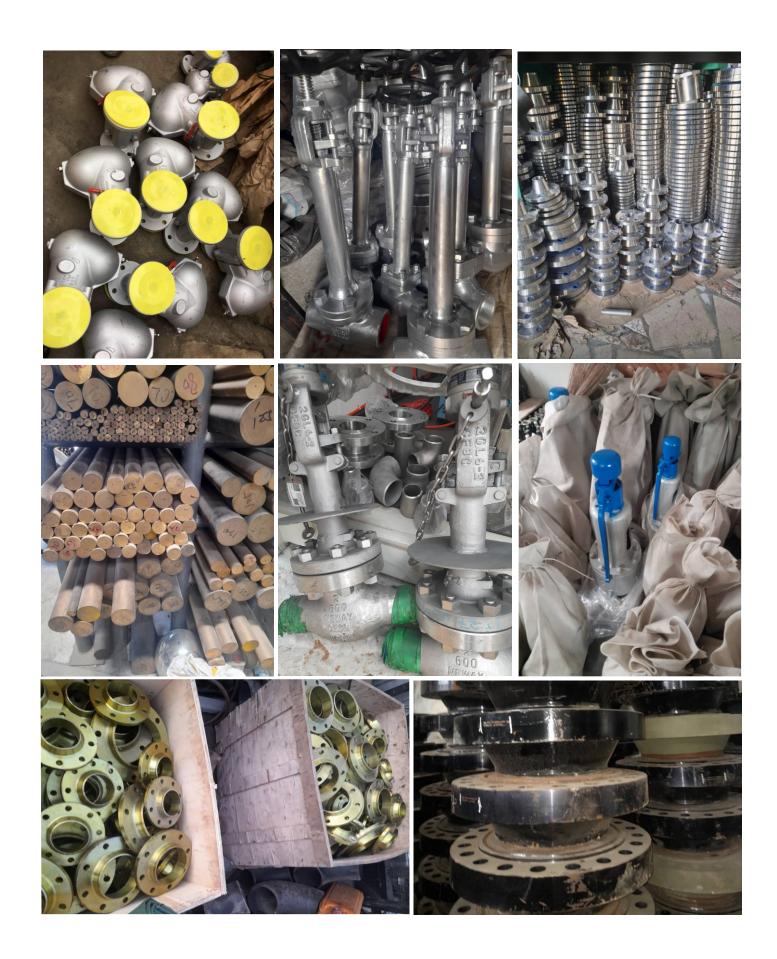

# INDUSTRIAL **EQUIPMENT PROCUREMENT**

Ken-Next Ventures provides an extensive range of industrial equipment of international standard for our clients.

#### **Solution** Fittings/Flanges

Butt-weld Elbows, Tees, Reducers, Caps to ASME B16.9 and 16.28 Forged Fittings to ASME B16.11 Weld Neck, Long Weld Neck, Socket Weld, Blind, Slip On, Orifice Flanges in all pressure ratings, with Raised Face, Flat Face or Ring Type Joint as required to ASME B16.5 & 16.47 Specifications: ASTM, BS, NF, EN/DIN and special customer requirements Materials: Carbon/Low temperature, Alloy, Stainless, Copper-nickel alloys.