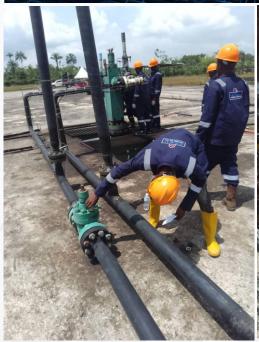

#### **PROJECTS EXECUTED**

Over the past years, Ken-Next Ventures teams has successfully executed numerous oil and gas service jobs to our various clients fulfillment and satisfaction in Nigeria and abroad, below are pictorial evidence of some site operations displays from projects carried out.

## **PROJECTS EXECUTED...**

Maintenance of Well Manifold