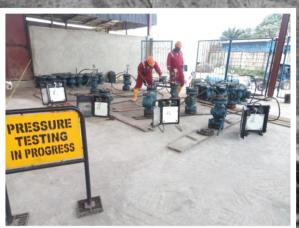

#### **PROJECTS EXECUTED**

Over the past years, Ken-Next Ventures teams has successfully executed numerous oil and gas service jobs to our various clients fulfillment and satisfaction in Nigeria and abroad, below are pictorial evidence of some site operations displays from projects carried out.