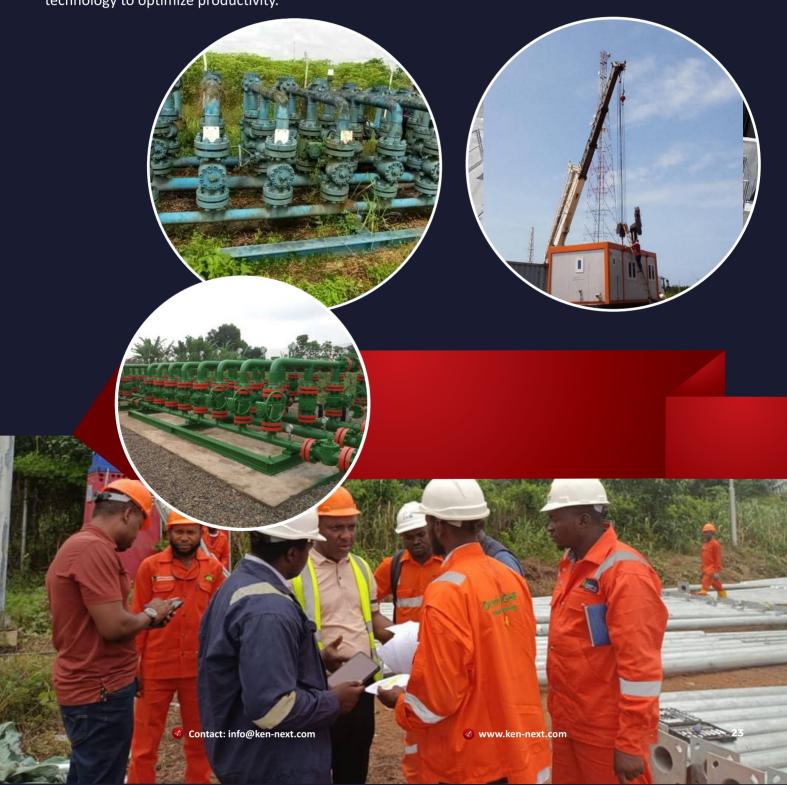

#### **PROJECTS EXECUTED**

Over the past years, Ken-Next Ventures teams has successfully executed numerous oil and gas service jobs to our various clients fulfillment and satisfaction in Nigeria and abroad, below are pictorial evidence of some site operations displays from projects carried out.

## **PROJECTS EXECUTED...**

Maintenance Painting, Surface Stabilization And Scarp Relocation At Ogharefe Lact Unit In OML 111

## **PROJECTS EXECUTED...**

Maintenance of Well Manifold