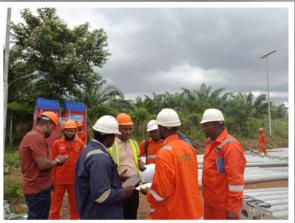

#### **PROJECTS EXECUTED**

Over the past years, Ken-Next Ventures teams has successfully executed numerous oil and gas service jobs to our various clients fulfillment and satisfaction in Nigeria and abroad, below are pictorial evidence of some site operations displays from projects carried out.

## **PROJECTS EXECUTED...**

Maintenance Painting, Surface Stabilization And Scarp Relocation At Ogharefe Lact Unit In OML 111