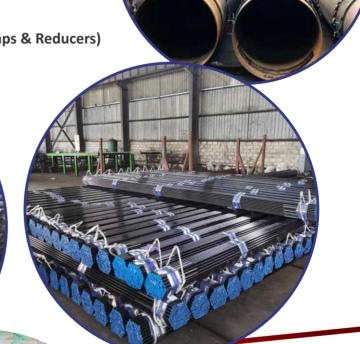

# LINE PIPES, STRUCTURAL STEEL AND OCTG **PROCUREMENT**

We supply line pipes of various diameter. Structural Steel such as Beams, Plates, Tubulars and Casings. We are in partnership with a number of internationally recognized and approved mills. We supply large bore welded pipe in ERW, LSAW, HFI and Spiral DSAW, in varying qualities and grades as high as X80.

Welded Line Pipes (including ERW, DSAW, LSAW & HFI)

- Drill Pipes
- Seamless OCTG
- Premium Connections
- Structural Steel
- Beams
- Plates
- Stainless Steel Pipes
- Tubulars and Casings