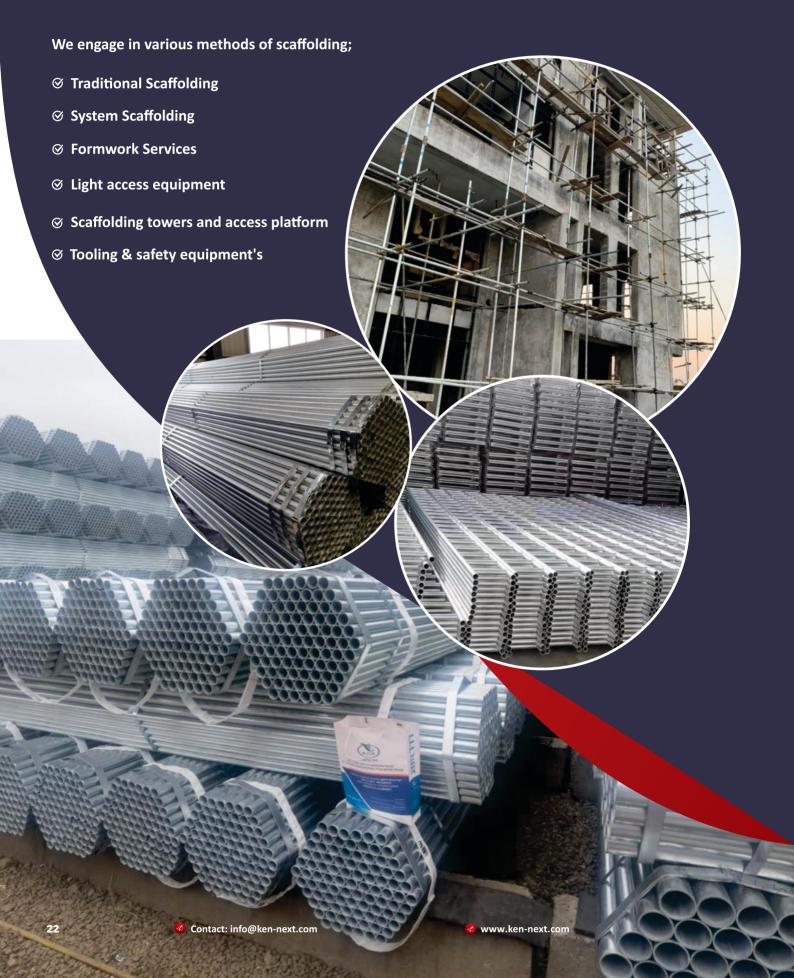

# SCAFFOLDING SERVICES

At Ken-next, scaffolding work is carried out by properly supervised teams of experts who consistently achieve reliable, efficient, innovative, and safe loading, delivery, erection, dismantling and collection of top class scaffolding to and from all types of sites.