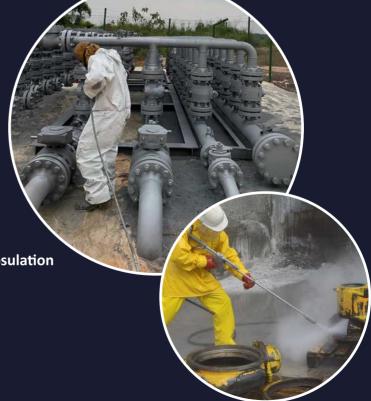

## BLASTING AND COATING

Ken-Next provides various types of blasting and painting services to the Oil and Gas Industry, including Ultra High Pressure (UHP), Hydro Blasting and more traditional grit and steel ball blasting. At Ken-Next we understand that surface preparation is essential for satisfactory performance of any paint system.

Our highly skilled blasters and painters are committed to provide the best solutions, best methods, best quality and best value in areas such as: Shipyards, LNG Plants, Fabrication Facilities,

Offshore and Onshore Projects and more.

#### **Blasting and Painting Services:**

- **⊘** (Air) Less paint techniques
- **⊗** Specialist coating applications
- **⊗** Spot blast surface preparations
- **⊗** Automated dust free blasting with encapsulation
- Ø Manual hydro blasting UHP blasting