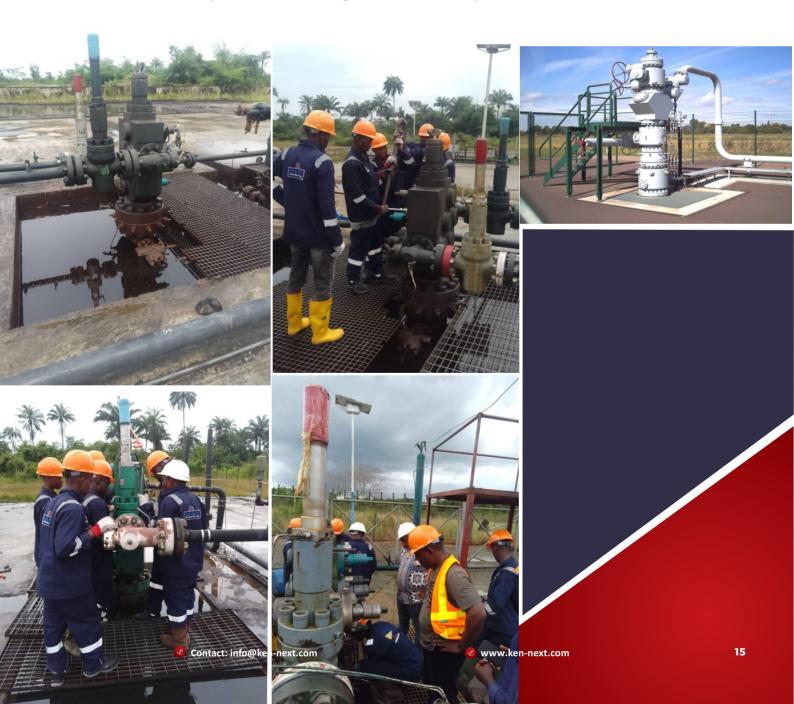

#### **PROJECTS EXECUTED**

Over the past years, Ken-Next Ventures teams has successfully executed numerous oil and gas service jobs to our various clients fulfillment and satisfaction in Nigeria and abroad, below are pictorial evidence of some site operations displays from projects carried out.

## **PROJECTS EXECUTED...**

Maintenance of Well Manifold