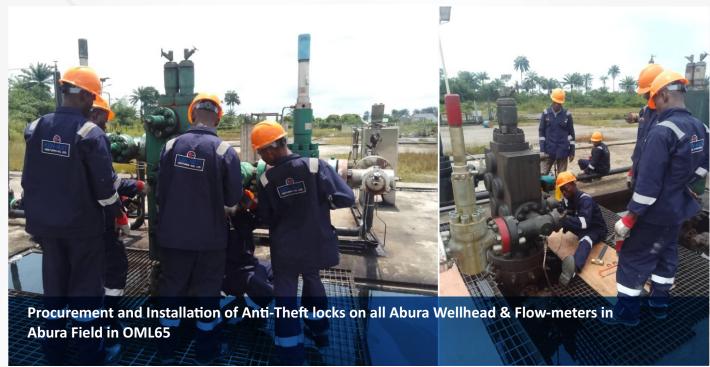

#### **PROJECTS EXECUTED**

Over the past years, Ken-Next Ventures teams has successfully executed numerous oil and gas service jobs to our various clients fulfillment and satisfaction in Nigeria and abroad, below are pictorial evidence of some site operations displays from projects carried out.

## **PROJECTS EXECUTED...**

Maintenance Painting, Surface Stabilization And Scarp Relocation At Ogharefe Lact Unit In OML 111