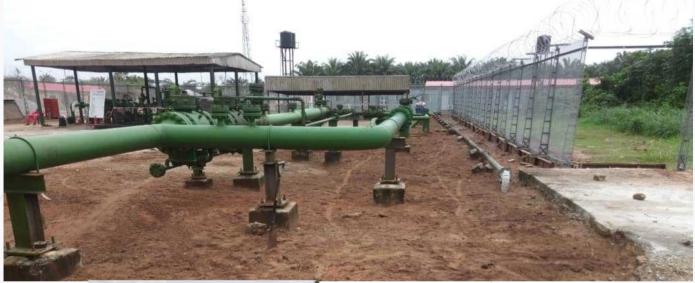

## **PROJECTS EXECUTED...**

Maintenance Painting, Surface Stabilization And Scarp Relocation At Ogharefe Lact Unit In OML 111