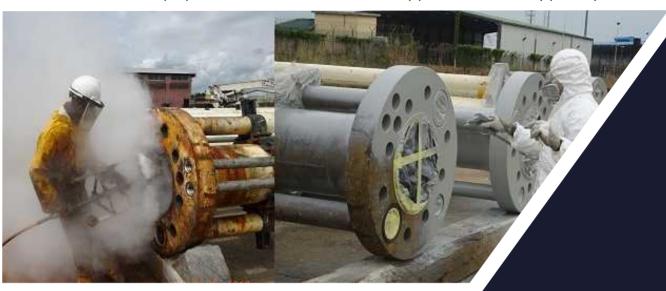

## BLASTING AND COATING

Ken-Next provides various types of blasting and painting services to the Oil and Gas Industry, including Ultra High Pressure (UHP), Hydro Blasting and more traditional grit and steel ball blasting. At Ken-Next we understand that surface preparation is essential for satisfactory performance of any paint system.

Our highly skilled blasters and painters are committed to provide the best solutions, best methods, best quality and best value in areas such as: Shipyards, LNG Plants, Fabrication Facilities,

Offshore and Onshore Projects and more.

#### **Blasting and Painting Services:**

- **⊘** (Air) Less paint techniques
- **⊗** Specialist coating applications
- **⊗** Spot blast surface preparations
- **⊗** Automated dust free blasting with encapsulation
- Ø Manual hydro blasting UHP blasting